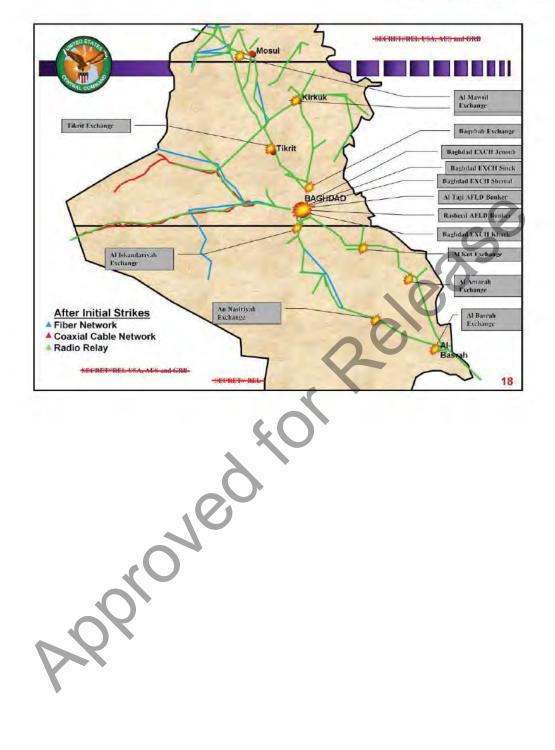

| Strategic Obj:<br>iupport Overthrow of Regime<br>Operational Obj:                                                                                  | Regime Communication<br>and Media<br>• Critical Elements                                                                                                                 | <ul> <li><u>Collateral Damage</u>:</li> <li>- 38 High CDE targets</li> </ul>                                            |
|----------------------------------------------------------------------------------------------------------------------------------------------------|--------------------------------------------------------------------------------------------------------------------------------------------------------------------------|-------------------------------------------------------------------------------------------------------------------------|
| Destroy Regime Leadership<br>Destroy Regime Leadership<br>Targeting Obj:<br>Destroy Key Communications Network                                     | <ul> <li>Landline comms</li> <li>Fiber and COAX switching<br/>centers</li> <li>TV, Radio, SIGINT and<br/>jamming stations</li> </ul>                                     | - Politically sensitive tgt                                                                                             |
| Initial Strikes                                                                                                                                    | Follow on Strikes                                                                                                                                                        | On Order Strikes                                                                                                        |
| <u>Focus</u> :     - Key regime communication     support facilities in Baghdad                                                                    | Focus:     Expand targeting of key comms nodes across Iraq                                                                                                               | • <u>Foeus</u> :<br>- Mobile communications surves à<br>alternate facilities outside Baghda                             |
| <ul> <li>Level of Effort:</li> <li>19 targets (106 aimpoints)</li> </ul>                                                                           | Level of Effort:<br>47 targets (482 aimpoints)                                                                                                                           | Level of Effort     Situation dependent                                                                                 |
| • Effect:                                                                                                                                          | • Effect                                                                                                                                                                 | • Effect:                                                                                                               |
| <ul> <li>Isolates Baghdad and breaks<br/>national communications backbone</li> <li>Disrupts national C2</li> <li>Supports I O. campaign</li> </ul> | <ul> <li>Selectively maintain isolation of<br/>Baghdad while supporting exploitation<br/>of wireless leadership communications</li> <li>Supports LO, campaign</li> </ul> | <ul> <li>Expedites the isolation of leaden<br/>while continuing exploitation</li> <li>Supports I.O. campaign</li> </ul> |
|                                                                                                                                                    | SECRET- REL TO VEA, AUS and CRP                                                                                                                                          |                                                                                                                         |
|                                                                                                                                                    | 20,401                                                                                                                                                                   |                                                                                                                         |
| xox                                                                                                                                                |                                                                                                                                                                          |                                                                                                                         |
|                                                                                                                                                    |                                                                                                                                                                          |                                                                                                                         |