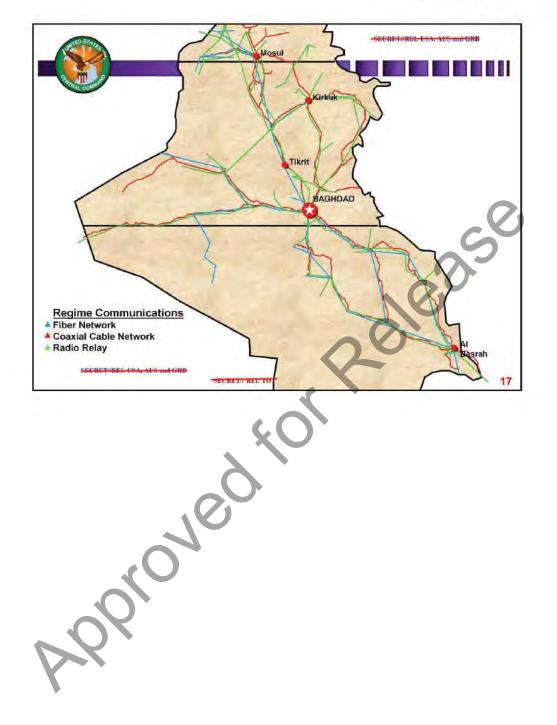

| Strategic Obj:<br>iupport Overthrow of Regime<br>Operational Obj:                                                                                  | Regime Communication<br>and Media<br>• Critical Elements                                                                                                                 | <ul> <li><u>Collateral Damage</u>:</li> <li>- 38 High CDE targets</li> </ul>                                            |
|----------------------------------------------------------------------------------------------------------------------------------------------------|--------------------------------------------------------------------------------------------------------------------------------------------------------------------------|-------------------------------------------------------------------------------------------------------------------------|
| Destroy Regime Leadership<br>Destroy Regime Leadership<br>Targeting Obj:<br>Destroy Key Communications Network                                     | <ul> <li>Landline comms</li> <li>Fiber and COAX switching<br/>centers</li> <li>TV, Radio, SIGINT and<br/>jamming stations</li> </ul>                                     | - Politically sensitive tgt                                                                                             |
| Initial Strikes                                                                                                                                    | Follow on Strikes                                                                                                                                                        | On Order Strikes                                                                                                        |
| <u>Focus</u> :     - Key regime communication     support facilities in Baghdad                                                                    | Focus:     Expand targeting of key comms nodes across Iraq                                                                                                               | • <u>Foeus</u> :<br>- Mobile communications surves à<br>alternate facilities outside Baghda                             |
| <ul> <li>Level of Effort:</li> <li>19 targets (106 aimpoints)</li> </ul>                                                                           | Level of Effort:<br>47 targets (482 aimpoints)                                                                                                                           | Level of Effort     Situation dependent                                                                                 |
| • Effect:                                                                                                                                          | • Effect                                                                                                                                                                 | • Effect:                                                                                                               |
| <ul> <li>Isolates Baghdad and breaks<br/>national communications backbone</li> <li>Disrupts national C2</li> <li>Supports I O. campaign</li> </ul> | <ul> <li>Selectively maintain isolation of<br/>Baghdad while supporting exploitation<br/>of wireless leadership communications</li> <li>Supports LO, campaign</li> </ul> | <ul> <li>Expedites the isolation of leaden<br/>while continuing exploitation</li> <li>Supports I.O. campaign</li> </ul> |
|                                                                                                                                                    | SECRET- REL TO VEA, AUS and CRP                                                                                                                                          |                                                                                                                         |
|                                                                                                                                                    | 20,401                                                                                                                                                                   |                                                                                                                         |
| xox                                                                                                                                                |                                                                                                                                                                          |                                                                                                                         |
|                                                                                                                                                    |                                                                                                                                                                          |                                                                                                                         |