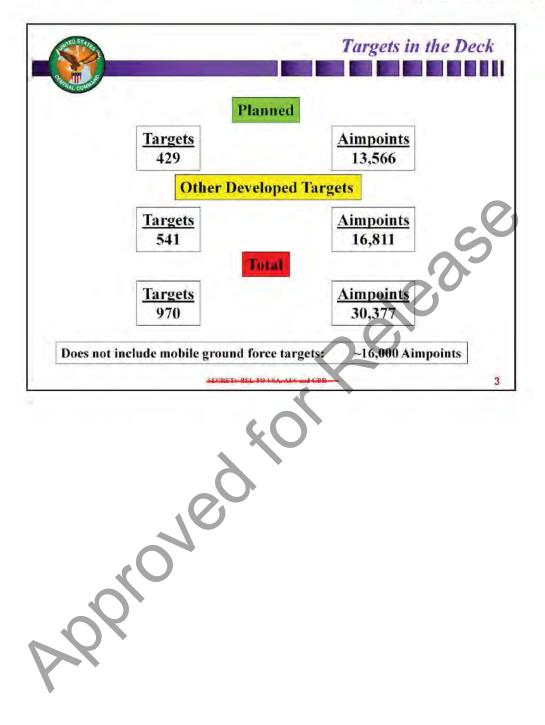

|                           | _         |           |          |           |
|---------------------------|-----------|-----------|----------|-----------|
| Target Set                | Initial S | Strikes   | Follow C | n Strikes |
|                           | Targets   | Aimpoints | Targets  | Aimpoints |
| Regime Leadership/Palaces | 25        | 633       | 36       | 555       |
| Regime Communications     |           |           |          |           |
| & Media                   | 19        | 106       | 47       | 482       |
| Regime Security & SRG     | 27        | 804       | 42       | 192       |
| WMD                       | 26        | 276       | 49       | 2814      |
| RGFC                      | 10        | 174       | 28       | 1223      |
| HETs                      | 3         | 72        | 3        | 751       |
| Afids, Acft, Helos        | 13        | 86        | 12       | 2034      |
| IADS                      | 32        | 128       | 10       | 388       |
| Naval                     | 4         | 46        | 4        | 187       |
| Regular Army              | 11        | 80        | 38       | 2728      |
| TOTAL                     | 160       | 2405      | 269      | 11161     |