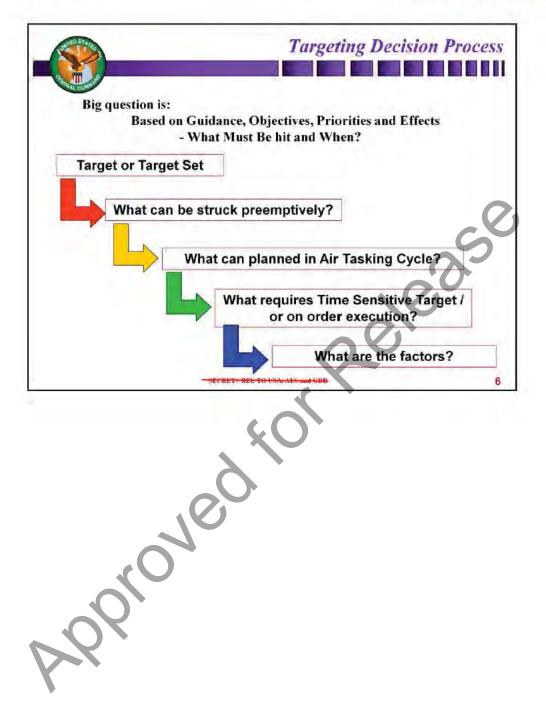

07

**Create and maintain pressure on Saddam and his supporters** Synergy and speed are greatest threats to regime

Combination is key NOT individual events / targets

Saddam is regime's center of gravity

Sample synergistic events

Sabotage

**Disarray in inner circle** 

Increased external support for opposition

Loss of income from oil exports

Loss of sovereignty in western and southern Iraq

Release

Focus of Effort

This pictorially displays how we plan on targeting Saddam and his regime

While 1 and 2 are the most desirable targets they are also the most elusive

Our plan is to attack the WMD wherever we have the opportunity to

Attacking the blue colored targets serves the main

purpose of leveraging groups 8, 9 10 in order to facilitate regime change quicker

pproved for Release



| Shyne al comments    | <u> </u>               |               |                |              |                |                |
|----------------------|------------------------|---------------|----------------|--------------|----------------|----------------|
| AL COM               |                        | 7             | arget Slices   |              |                |                |
| Regime<br>Leadership | Regime<br>Security/BDP | WMD           | RGFC/SRG       | Regular Army | Infrastructure | Enablers       |
|                      |                        | Initial Strik | es/Restrike as | Required     |                |                |
| Locations            | Security<br>Forces/BDP | Delivery      | SRG            | Southern     | Electric Power | IADS           |
| Pala