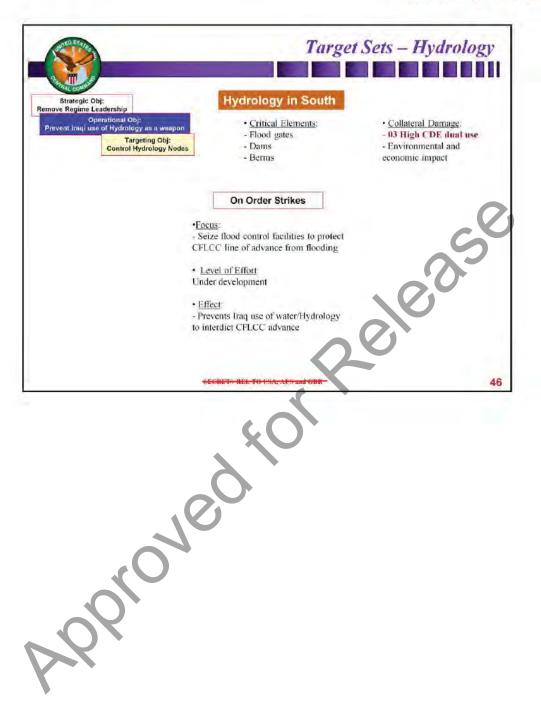

| 62                                                                                                                                      |                                                                                                           |
| Ne                                                                                                                                                                                                                                                      | 0                                                                                                                                       |                                                                                                           |









|                           | _         |           |          |           |
|---------------------------|-----------|-----------|----------|-----------|
| Target Set                | Initial S | Strikes   | Follow C | n Strikes |
|                           | Targets   | Aimpoints | Targets  | Aimpoints |
| Regime Leadership/Palaces | 25        | 633       | 36       | 555       |
| Regime Communications     |           |           |          |           |
| & Media                   | 19        | 106       | 47       | 482       |
| Regime Security & SRG     | 27        | 804       | 42       | 192       |
| WMD                       | 26        | 276       | 49       | 2814      |
| RGFC                      | 10        | 174       | 28       | 1223      |
| HETs